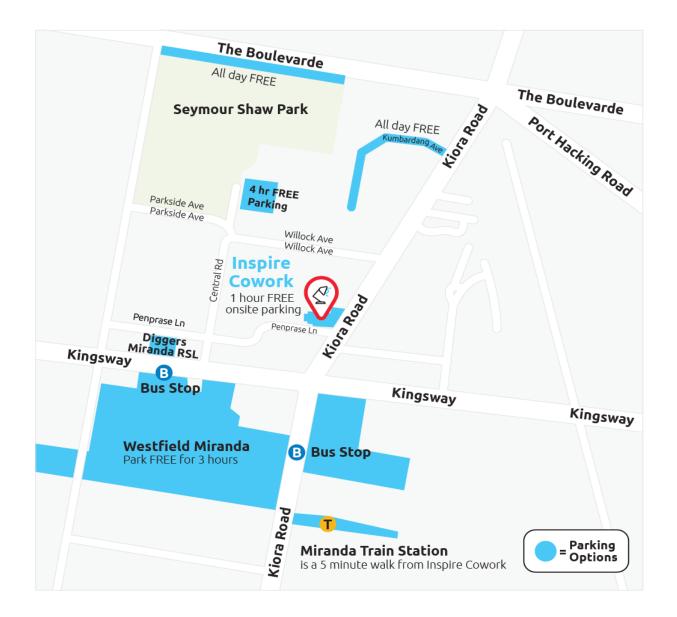

## **Onsite Parking**

## **Alternate Parking**

- Street Parking (2+ Hours)
- RSL Parking (\$2 per hour)
- Westfield Shopping Centre (Free for 3 hours)

- Enter parking via Kiora Road.
- Take the lift to Level 2.
- Available Monday to Friday, 8:30am to 5:30pm.
- First hour is free, \$4 per hour afterwards.
- Carpark closes 5:30pm sharp.
  After hours, please use street parking.

## **Public Transport**

- Catch the train to Miranda Train Station.
- Trains arrive every 15 minutes or so.
- Catch the bus to the Miranda Bus Exchange.