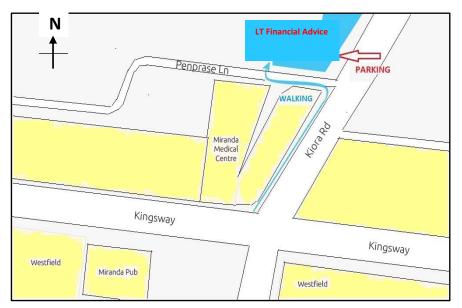

## HOW TO FIND US.

- Enter from Penprase Lane which is off Kiora Road.
- Look for the big SPOTLIGHT sign (see Fig 2. Below.)
- Follow the direction of the arrow. (See Fig 2.)
- Go through the glass doors (Fig3.) and take the lift to Level 2.
- On arrival at Inspire Cowork on Level 2, go to the electronic directory finder, select L and press the LT Financial Advice logo. We will come and get you.

Fig 1. Map on how to get there.

Fig 2. Follow the blue arrow and go to the lobby.

Fig 3. Enter the lobby and take the lift to Level 2.